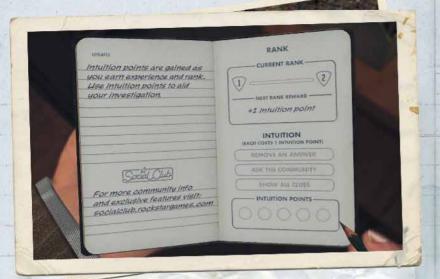

## MOVING UP THE RANKS

Throughout the game, you will earn experience (XP) through successful actions. A number of factors contribute to earning XP, including selecting the correct responses in interrogations, solving street crimes, and discovering hidden objects and landmarks. Gaining XP will give you intuition points, which can be spent either during an interrogation or while investigating a crime scene. Once an intuition point has been used, it cannot be used again. More XP must be gained to earn more intuition. You may store up to five intuition points until you think you need them.

## INTUITION POINT REWARDS

## REMOVE AN ANSWER

During an interrogation, this reward will remove one of the incorrect responses and the incorrect evidence when accusing a suspect.

## **ASK THE** COMMUNITY

When questioning a person of interest. this reward will tell you which answers are most popular amongst L.A. Noire players.

## SHOW ALL **CLUES**

While investigating a crime scene, this reward will display the location of all the clues on the mini map.