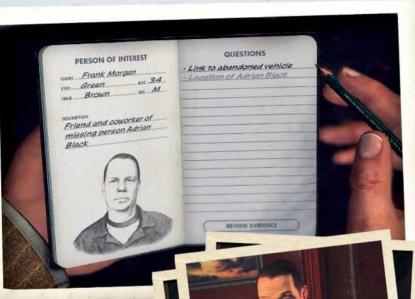

## **NOTEBOOK ENTRIES**

Important information is automatically entered into your notebook. This includes case objectives, persons of interest (P.O.I.), new clues, and new locations.

## P.O.I.

When you identify new persons of interest, the notebook stores key information and characteristics for reference throughout the case.