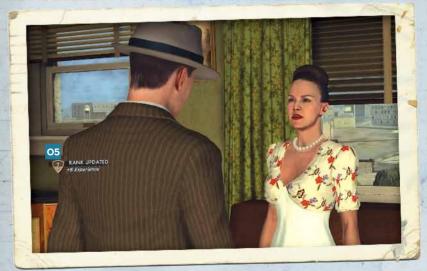

# INTERROGATION

During interrogations, your notebook will open up automatically allowing you to select the first question you wish to ask.

Questions can be asked in any order; simply scroll up and down using W and S. Listen closely to the response given and also pay careful attention to the facial expressions of the person you're interrogating. Even the best liars can give something away subconsciously, if you know what to look for. You can also press the Right Mouse Button to back out of an accusation and ask a different question, or ask the same question again.

After a person answers a question, you must then decide how to proceed. If you think they are telling the truth, press I to coax more information from them. If you doubt that their answer is truthful, press 2 to force more information from them. If they have said something that directly contradicts a piece of evidence that you have uncovered, press 3 to accuse them of lying. When you accuse someone of lying, you will need to select a piece of evidence from your notebook to back up your accusation. To help you decide the correct course of action, you may refer to your notebook at any time during an interrogation by pressing the Tab Key.

A chime will be heard to let you know that you have got the correct response. Some questions are more important than others – it is not always essential to get every response correct to extract all the information you need.