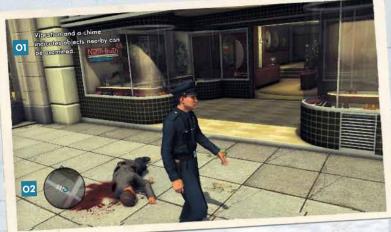

## HEADS UP DISPLAY

OI HELP MESSAGES: Help messages will pop up periodically with descriptions of your objectives and useful tips.

**MINI MAP:** The mini map shows your current position and the names of nearby streets. Other important icons displayed on the mini map include:

- Red blips represent enemies
- Yellow blips indicate your current destination / objective
- Blue blips indicate the location of your partner
- Red figures indicate where street crimes are in progress
- Camera icons indicate nearby landmarks

## O3 LEADS:

New destinations. clues, P.O.I.'s. locations, landmarks and case objectives will appear here.

04 HEALTH: As you experience damage, the game colour will begin fading to black and white. The greyer it gets, the closer you are to death. Colour will return as you regain health.

05 RANK INDICATOR: The Rank Indicator shows your XP progress and your rank as a member of law enforcement.