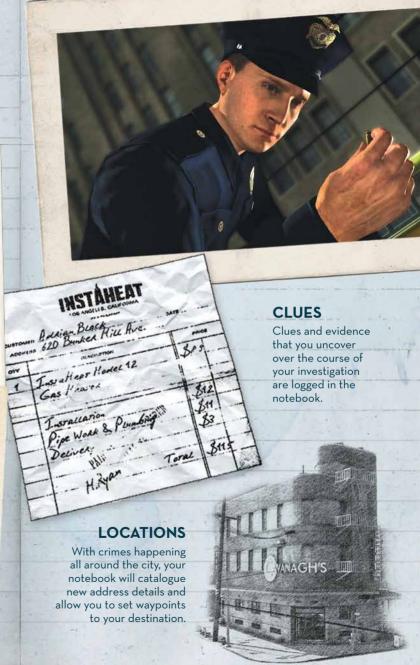

## HEADS UP DISPLAY

OI HELP MESSAGES: Help messages will pop up periodically with descriptions of your objectives and useful tips.

**MINI MAP:** The mini map shows your current position and the names of nearby streets. Other important icons displayed on the mini map include:

- Red blips represent enemies
- Yellow blips indicate your current destination / objective
- Blue blips indicate the location of your partner
- Red figures indicate where street crimes are in progress
- Camera icons indicate nearby landmarks

## O3 LEADS:

New destinations. clues, P.O.I.'s. locations, landmarks and case objectives will appear here.

04 HEALTH: As you experience damage, the game colour will begin fading to black and white. The greyer it gets, the closer you are to death. Colour will return as you regain health.

05 RANK INDICATOR: The Rank Indicator shows your XP progress and your rank as a member of law enforcement.