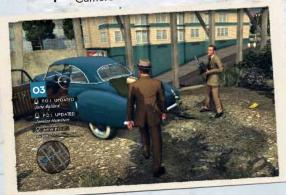

## **NOTEBOOK ENTRIES**

Important information is automatically entered into your notebook. This includes case objectives, persons of interest (P.O.I.), new clues, and new locations.

## P.O.I.

When you identify new persons of interest, the notebook stores key information and characteristics for reference throughout the case.

# INVESTIGATIONS

You must investigate each of the cases that are assigned to you.

Until a case is completed, you will not receive a new assignment. All information that you uncover relevant to the case will be stored in your notebook automatically. You can refer to your notebook at any time by pressing the Tab Key. Consult your notebook frequently and pay close attention to each piece of information.